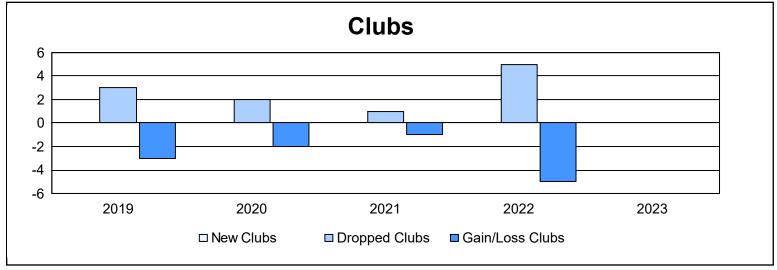

District 9 NW As of June 2023 Cumulative

| Year      | New<br>Clubs | Dropped<br>Clubs | Gain/<br>Loss<br>Clubs | New<br>Members | Charter<br>Members | Reinstate<br>Members | Transfer<br>Members | Total<br>Member<br>Added | Total<br>Members<br>Dropped | Gain/<br>Loss<br>Members |
|-----------|--------------|------------------|------------------------|----------------|--------------------|----------------------|---------------------|--------------------------|-----------------------------|--------------------------|
| 2018-2019 | 0            | 3                | -3                     | 37             | 2                  | 11                   | 2                   | 52                       | 93                          | -41                      |
| 2019-2020 | 0            | 2                | -2                     | 49             | 0                  | 1                    | 2                   | 52                       | 100                         | -48                      |
| 2020-2021 | 0            | 1                | -1                     | 25             | 0                  | 2                    | 2                   | 29                       | 97                          | -68                      |
| 2021-2022 | 0            | 5                | -5                     | 38             | 0                  | 1                    | 3                   | 42                       | 113                         | -71                      |
| 2022-2023 | 0            | 0                | 0                      | 38             | 0                  | 4                    | 2                   | 44                       | 46                          | -2                       |
| Average   | 0            | 2                | -2                     | 37             | 0                  | 4                    | 2                   | 44                       | 90                          | -46                      |